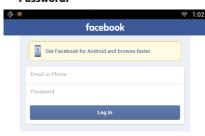

## Facebook (web browser)

- 1 Press the <HOME> button.
- 2 Flick the screen left or right to select the Service panel.
- 3 Touch [ ].
- 4 Select the SNS Widget.
- 5 Touch [ 4 ].
- 6 Enter the Email address/Phone and Password.

### 7 Touch [Log in].

You have logged in to the Facebook Web site.

#### Note

 You can save the ID and password to the Web browser.