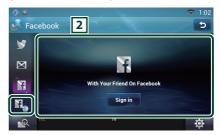

## **Facebook (SNS Application)**

- 1 Press the <HOME> button.
- 2 Flick the screen left or right to select the Network contents panel.
- 3 Touch [ ]].
- 4 Touch [ SNS]
- 5 Touch [ [ (Facebook)].
- 6 Perform desired operation as follows.

## Facebook (web browser)

- 1 Press the <HOME> button.
- 2 Flick the screen left or right to select the Service panel.
- 3 Touch [ ].
- 4 Select the SNS Widget.
- 5 Touch [ 4 ].
- 6 Enter the Email address/Phone and Password.