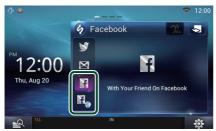

## **SNS Widget**

- 1 Press the <HOME> button.
- 2 Flick the screen left or right to select the Service panel.
- 3 Touch [ 1].
- 4 Select the SNS Widget.

Ŧ

Articles you posted or shared are displayed.

The Web browser starts and the Facebook Web site is displayed.

#### 2 Article list

Articles you posted or shared are displayed. Touching this displays details.

While the latest information is displayed at the top, sliding the list down updates the information.

? Reads out the article by voice.

The Web browser starts and the Facebook Web site is displayed.