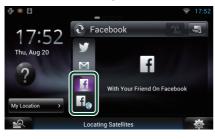

### **SNS Widget**

- 1 Press the <HOME> button.
- 2 Flick the screen left or right to select the Service panel.
- 3 Touch [ 💽 ].
- 4 Select the SNS Widget.

#### f

Articles you posted or shared are displayed.

### f

The Web browser starts and the Facebook Web site is displayed.