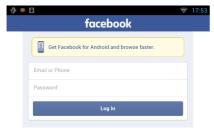

## Facebook (web browser)

- 1 Press the <HOME> button.
- 2 Flick the screen left or right to select the Service panel.
- 3 Touch [ 💽 ].
- 4 Select the SNS Widget.
- 5 Touch [
- 6 Enter the Email address/Phone and Password.

### 7 Touch [Log in].

You have logged in to the Facebook Web site.

You can save the ID and password to the Web browser.