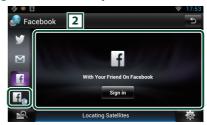

### Facebook (SNS Application)

- 1 Press the <HOME> button.
- 2 Flick the screen left or right to select the Network contents panel.
- 3 Touch [ ]].
- 4 Touch [ 🔝 SNS].
- 5 Touch [ [ [ [ [ [ [ [ [ [ [ [ Facebook)].
- 6 Perform desired operation as follows.

#### 2 Article list

Articles you posted or shared are displayed. Touching this displays details.

While the latest information is displayed at the top, sliding the list down updates the information.

: Reads out the article by voice.

#### f

The Web browser starts and the Facebook Web site is displayed.